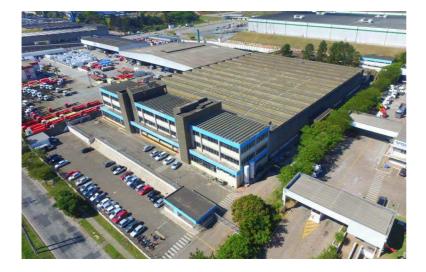

# **Completion of New Plant in Brazil**

A new plant belonging to HOSHIZAKI Corporation's Brazilian subsidiary Aços Macom Indústria e Comércio Ltda (Macom) was completed on August 1, 2019.

The new head office plant located in Guarulhos was built to integrate production previously taking place at two plants—the former head office plant in Guarulhos, and the plant in Porto Feliz, 130 km from Guarulhos—thereby streamlining production and logistics and better responding to growing demand.

HOSHIZAKI looks forward to building production and marketing systems that best meet customer needs in markets around the world so as to deliver high-quality products to greater numbers of customers.

| New Plant Information                       |                                                                      |                                     |                                      |
|---------------------------------------------|----------------------------------------------------------------------|-------------------------------------|--------------------------------------|
| Company name                                | : Aços Macom Indústria e Comércio Ltda                               |                                     |                                      |
| Establishment                               | : 1972                                                               | Joined HOSHIZAKI group in July 2013 |                                      |
| Head count                                  | : 226                                                                | As of June 2019                     |                                      |
| Head Office                                 | : Av. Julia Gaiolli, 474, Agua Chata, Guarulhos, SP07250-270, Brazil |                                     |                                      |
| Site area                                   | : 20,000m2                                                           |                                     |                                      |
| Total floor space                           | : 18,000m2                                                           |                                     |                                      |
| Commencement of operation : August 5th 2019 |                                                                      |                                     |                                      |
| Production items                            | : Food service                                                       | e equipment                         | (Ice Make, Reach-in, Gas stove etc.) |
| Investment                                  | : 25 Million B                                                       | RL                                  |                                      |