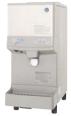

|
| Water Supply Inlet            |                     | 1/2"<br>FPT                    | 1/2"<br>FPT                    | 1/2"<br>FPT                    | 1/2"<br>FPT                     |
| Drain Outlet                  |                     | 3/4"<br>FPT<br>3/8"OD<br>Pipe  | 3/4"<br>FPT<br>3/8"OD<br>Pipe  | 3/4"<br>FPT<br>3/8"OD<br>Pipe  | 3/4"<br>FPT<br>3/8"ID<br>Pipe   |
| Dimensions (mm)               |                     | W560<br>X<br>D695<br>X<br>H770 | W560<br>X<br>D695<br>X<br>H950 | W560<br>X<br>D695<br>X<br>H950 | W1219<br>X<br>D695<br>X<br>H695 |
| Weight (kg) Net/Gross         |                     |                                |                                |                                |                                 |

66/77

75/84

98/128

125/143



















|                               |                     | DCM-60F                        | DCM-110F                       | DIM-30A                         |
|-------------------------------|---------------------|--------------------------------|--------------------------------|---------------------------------|
| Ice Production<br>(kg/day)    | Cube<br>size        | Cubelet                        | Cubelet                        | L                               |
|                               | A.T.21C/<br>W.T.15C | 50                             | 105                            | 33                              |
|                               | A.T.32C/<br>W.T.21C | 38                             | 85                             | 27                              |
| Bin