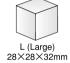

66/77

75/84

98/128

125/143

|                               |                     | DCM-60F                        | DCM-110F                       | DIM-30A                         |
|-------------------------------|---------------------|--------------------------------|--------------------------------|---------------------------------|
| Ice Production<br>(kg/day)    | Cube<br>size        | Cubelet                        | Cubelet                        | L                               |
|                               | A.T.21C/<br>W.T.15C | 50                             | 105                            | 33                              |
|                               | A.T.32C/<br>W.T.21C | 38                             | 85                             | 27                              |
| Bin Capacity (kg)             |                     | 1.9                            | 4                              | 15                              |
| Cooling Sy                    | stem                | Air                            | Air                            | Air                             |
| Refrigeran                    |                     | R134a                          | R134a                          | R134a                           |
| Electrical S                  | Supply              | 1/220<br>-240<br>50Hz          | 1/220<br>-240<br>50Hz          | 1/220<br>-240<br>50Hz           |
| Electrical Cons<br>(W/h)      | sumption            | 280                            | 604                            | 320                             |
| Water Consumption<br>(M3/day) |                     | 0.038                          | 0.085                          | 0.17                            |
| Water Supply Inlet            |                     | Rc 1/2"                        | Rc 1/2"                        | Rc 1/2"                         |
| Drain Outle                   | et                  | Rc 3/4"                        | Rc 3/4"                        | Rc 3/4"                         |
| Dimensions (mm)               |                     | W350<br>x<br>D480<br>x<br>H720 | W350<br>x<br>D585<br>x<br>H840 | W350<br>x<br>D500<br>x<br>H1600 |
| Weight (kg) Net/Gross         |                     | 45/52                          | 60/67                          | 65/71                           |