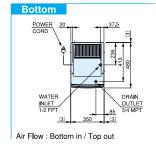

66/77

75/84

98/128

125/143

|                               |                     | DCM-60F                        | DCM-110F                       | DIM-30A                         |
|-------------------------------|---------------------|--------------------------------|--------------------------------|---------------------------------|
| Ice Production<br>(kg/day)    | Cube<br>size        | Cubelet                        | Cubelet                        | L                               |
|                               | A.T.21C/<br>W.T.15C | 50                             | 105                            | 33                              |
|                               | A.T.32C/<br>W.T.21C | 38                             | 85                             | 27                              |
| Bin Capacity (kg)             |                     | 1.9                            | 4                              | 15                              |
| Cooling Sy                    | stem                | Air                            | Air                            | Air                             |
| Refrigeran                    |                     | R134a                          | R134a                          | R134a                           |
| Electrical S                  | Supply              | 1/220<br>-240<br>50Hz          | 1/220<br>-240<br>50Hz          | 1/220<br>-240<br>50Hz           |
| Electrical Cons<br>(W/h)      | sumption            | 280                            | 604                            | 320                             |
| Water Consumption<br>(M3/day) |                     | 0.038                          | 0.085                          | 0.17                            |
| Water Supply Inlet            |                     | Rc 1/2"                        | Rc 1/2"                        | Rc 1/2"                         |
| Drain Outle                   | et                  | Rc 3/4"                        | Rc 3/4"                        | Rc 3/4"                         |
| Dimensions (mm)               |                     | W350<br>x<br>D480<br>x<br>H720 | W350<br>x<br>D585<br>x<br>H840 | W350<br>x<br>D500<br>x<br>H1600 |
| Weight (kg) Net/Gross         |                     | 45/52                          | 60/67                          | 65/71                           |