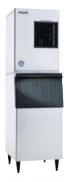

#### **KM** series

**Crescent Ice** 

Back side WATER INLET G3/4 Air Flow : Front in / Back side out

KM-900MAH-E W/B-900bin

KM-500MAH-E W/B-300bin

|                               |                     |                                |                                | W                              | WH 4                            |
|-------------------------------|---------------------|--------------------------------|--------------------------------|--------------------------------|---------------------------------|
| Ice Production                |                     | KM-500MAH-E                    | KM-630MAH-E                    | KM-900MAH-E                    | KM-1300SAH-E                    |
| (kg/day)                      | Type of ice         | Crescent                       | Crescent                       | Crescent                       | Crescent                        |
|                               | AT.21C/<br>WT.10C   | 218                            | 283                            | 381                            | 544                             |
|                               | A.T.32C/<br>W.T.21C | 166                            | 209                            | 323                            | 400                             |
| Bin Capacity (kg)             |                     | N/A                            | N/A                            | N/A                            | N/A                             |
| Cooling System                |                     | Air                            | Air                            | Air                            | Air                             |
| Refrigerant                   |                     | R404a                          | R404a                          | R404a                          | R404a                           |
| Electrical Supply             |                     | 1/220<br>-240<br>50Hz          | 1/220<br>-240<br>50Hz          | 1/220<br>-240<br>50Hz          | 1/220<br>-240<br>50Hz           |
| Electrical Consumption (W/h)  |                     | 1019                           | 1399                           | 1716                           | 2050                            |
| Water Consumption<br>(M3/day) |                     | 0.57                           | 0.58                           | 0.78                           | 1.12                            |
| Water Supply Inlet            |                     | 1/2"<br>FPT                    | 1/2"<br>FPT                    | 1/2"<br>FPT                    | 1/2"<br>FPT                     |
| Drain Outlet                  |                     | 3/4"<br>FPT<br>3/8"OD<br>Pipe  | 3/4"<br>FPT<br>3/8"OD<br>Pipe  | 3/4"<br>FPT<br>3/8"OD<br>Pipe  | 3/4"<br>FPT<br>3/8"ID<br>Pipe   |
| Dimensions (mm)               |                     | W560<br>X<br>D695<br>X<br>H770 | W560<br>X<br>D695<br>X<br>H950 | W560<br>X<br>D695<br>X<br>H950 | W1219<br>X<br>D695<br>X<br>H695 |
| Weight (kg) Net/Gross         |                     |                                |                                |                                |                                 |