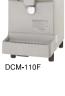

# DCM series Cubelet Ice and Water Dispenser

**Cubelet Ice** 

DCM-60F

**DCM-110F** 

66/77

75/84

98/128

125/143

|                               |                     | DCM-60F                        | DCM-110F                       | DIM-30A                         |
|-------------------------------|---------------------|--------------------------------|--------------------------------|---------------------------------|
| Ice Production<br>(kg/day)    | Cube<br>size        | Cubelet                        | Cubelet                        | L                               |
|                               | A.T.21C/<br>W.T.15C | 50                             | 105                            | 33                              |
|                               | A.T.32C/<br>W.T.21C | 38                             | 85                             | 27                              |
| Bin Capacity (kg)             |                     | 1.9                            | 4                              | 15                              |
| Cooling Sy                    | stem                | Air                            | Air                            | Air                             |
| Refrigeran                    |                     | R134a                          | R134a                          | R134a                           |
| Electrical S                  | Supply              | 1/220<br>-240<br>50Hz          | 1/220<br>-240<br>50Hz          | 1/220<br>-240<br>50Hz           |
| Electrical Cons<br>(W/h)      | sumption            | 280                            | 604                            | 320                             |
| Water Consumption<br>(M3/day) |                     | 0.038                          | 0.085                          | 0.17                            |
| Water Supply Inlet            |                     | Rc 1/2"                        | Rc 1/2"                        | Rc 1/2"                         |
| Drain Outle                   | et                  | Rc 3/4"                        | Rc 3/4"                        | Rc 3/4"                         |
| Dimensions (mm)               |                     | W350<br>x<br>D480<br>x<br>H720 | W350<br>x<br>D585<br>x<br>H840 | W350<br>x<br>D500<br>x<br>H1600 |
| Weight (kg) Net/Gross         |                     | 45/52                          | 60/67                          | 65/71                           |