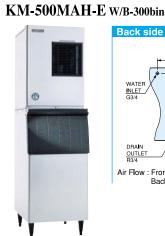

KM-500MAH-E W/B-300bin

|                               |                     |                                |                                | W                              | WH 4                            |
|-------------------------------|---------------------|--------------------------------|--------------------------------|--------------------------------|---------------------------------|
| Ice Production                |                     | KM-500MAH-E                    | KM-630MAH-E                    | KM-900MAH-E                    | KM-1300SAH-E                    |
| (kg/day)                      | Type of ice         | Crescent                       | Crescent                       | Crescent                       | Crescent                        |
|                               | AT.21C/<br>WT.10C   | 218                            | 283                            | 381                            | 544                             |
|                               | A.T.32C/<br>W.T.21C | 166                            | 209                            | 323                            | 400                             |
| Bin Capacity (kg)             |                     | N/A                            | N/A                            | N/A                            | N/A                             |
| Cooling System                |                     | Air                            | Air                            | Air                            | Air                             |
| Refrigerant                   |                     | R404a                          | R404a                          | R404a                          | R404a                           |
| Electrical Supply             |                     | 1/220<br>-240<br>50Hz          | 1/220<br>-240<br>50Hz          | 1/220<br>-240<br>50Hz          | 1/220<br>-240<br>50Hz           |
| Electrical Consumption (W/h)  |                     | 1019                           | 1399                           | 1716                           | 2050                            |
| Water Consumption<br>(M3/day) |                     | 0.57                           | 0.58                           | 0.78                           | 1.12                            |
| Water Supply Inlet            |                     | 1/2"<br>FPT                    | 1/2"<br>FPT                    | 1/2"<br>FPT                    | 1/2"<br>FPT                     |
| Drain Outlet                  |                     | 3/4"<br>FPT<br>3/8"OD<br>Pipe  | 3/4"<br>FPT<br>3/8"OD<br>Pipe  | 3/4"<br>FPT<br>3/8"OD<br>Pipe  | 3/4"<br>FPT<br>3/8"ID<br>Pipe   |
| Dimensions (mm)               |                     | W560<br>X<br>D695<br>X<br>H770 | W560<br>X<br>D695<br>X<br>H950 | W560<br>X<br>D695<br>X<br>H950 | W1219<br>X<br>D695<br>X<br>H695 |
| Weight (kg) Net/Gross         |                     |                                |                                |                                |                                 |