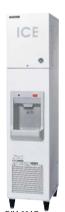

# DIM series Cube Ice Dispenser

**Cube Ice** 

#### DIM-30A

|        | KM-500MAH-E | KM-630MAH-E | KM-900MAH-E | KM-1300SAH-E | DIM-30A |
|--------|-------------|-------------|-------------|--------------|---------|
| A (mm) | 292         | 260         | 641         | 791          | 60      |
| B (mm) | 57          | 57          | 64          | 51           | 85      |
| C (mm) | 25          | 25          | 25          | _            | 320     |
| D (mm) | 128         | 128         | 146         | _            | 175     |