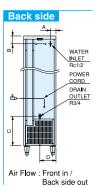

#### **KM** series

**Crescent Ice** 

Back side WATER INLET G3/4 Air Flow : Front in / Back side out

KM-900MAH-E W/B-900bin