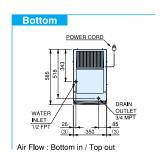

#### DIM-30A

|        | KM-500MAH-E | KM-630MAH-E | KM-900MAH-E | KM-1300SAH-E | DIM-30A |
|--------|-------------|-------------|-------------|--------------|---------|
| A (mm) | 292         | 260         | 641         | 791          | 60      |
| B (mm) | 57          | 57          | 64          | 51           | 85      |
| C (mm) | 25          | 25          | 25          | _            | 320     |
| D (mm) | 128         | 128         | 146         | _            | 175     |